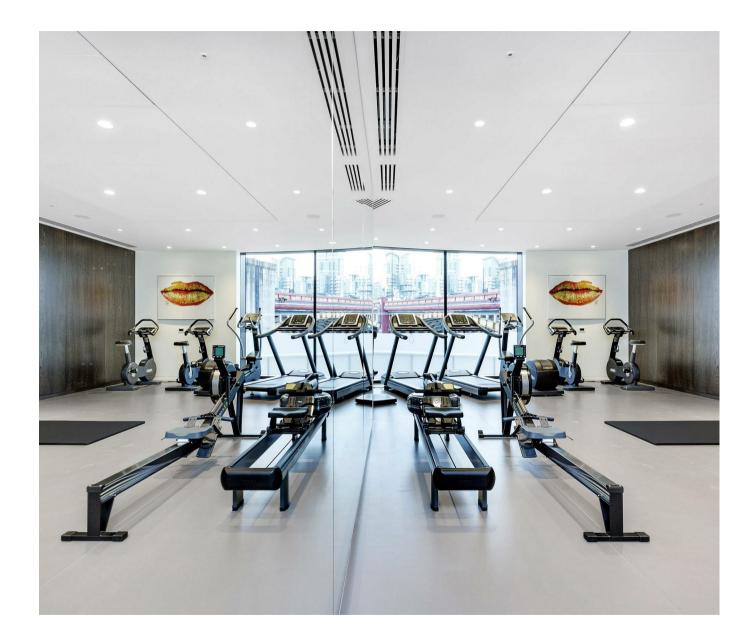

## £850 Per Week

We are pleased to offer to rent this 1 bedroom apartment located on the 5th floor (with lift) of Riverwalk, a stunning new development situated on the banks of the River Thames by Vauxhall Bridge in Westminster. This bright and spacious apartment further comprises of a bright reception room, a smart Kitchen with Miele integrated appliances, a good size double bedroom with fitted wardrobes and a contemporary bathroom. Additionally there is comfort cooling, underfloor heating in the wet room and a fully integrated Crestron home automation and entertainment system. Residents of Riverwalk enjoy exclusive private facilities including a fitness suite overlooking the Thames and a 24 hour concierge. The development is well located for access to the renowned local landmarks which include the Houses of Parliament, Westminster Abbey and the Tate Britain Gallery. The local transport links of Pimlico and Victoria Station is nearby providing mainline UK services including the Gatwick Express as well as the underground services of Victoria and Pimlico. Garton Jones' Westminster office is located close by so are readily available for viewings. \*\*Please note that the landlord requests payments in advance only.