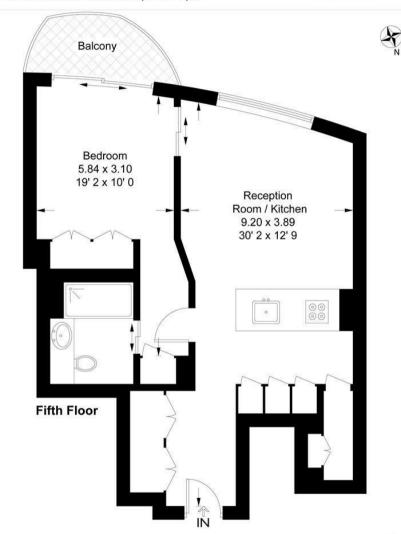

#### Riverwalk

Approximate Gross Internal Area = 578 sq ft / 53.7 sq m

This plan is not to scale and must be used as layout guidance only. All measurements and areas are approximate and should not be relied upon to provide accurate information. This plan must not be relied upon when making property valuations, design considerations or any other such relevant decisions. We accept no responsibility or liability (whether in contract, tort or otherwise) in relation to any loss whatsoever arising from or in connection with any use of this plan or the adequacy, accuracy or completeness of it or any information within it.